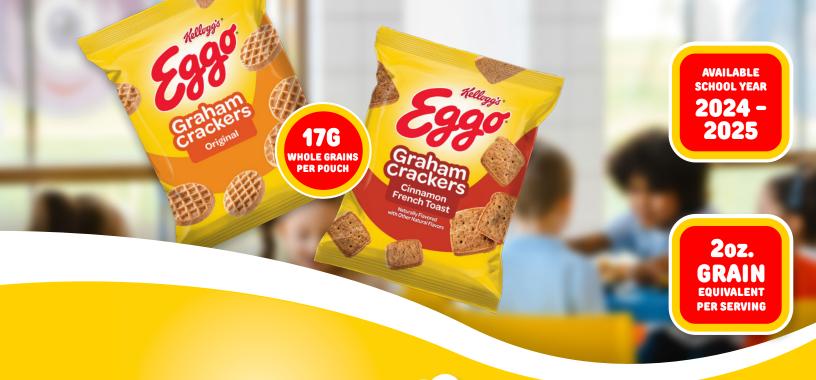

## GRAB AND GOT FOR BREAKFAST AND BEYOND

NEW

## Graham Crackers

DISH UP DELICIOUS GRAHAMS IN ICONIC KID-LOVED SHAPES! NEW BITE-SIZED *EGGO®*, WAFFLE AND FRENCH TOAST GRAHAMS DELIVER CLASSIC TASTE AND ARE CONVENIENT TO SERVE FOR BREAKFAST, BREAKFAST AFTER THE BELL, LUNCH, OR A SNACK. PLUS, GRAHAM CRACKERS IS THE MOST POPULAR CRACKER TYPE IN K-12, GROWING BY 4.7% IN THE LAST 12 MONTHS¹ – SO THESE YUMMY BITES WILL KEEP STUDENTS COMING BACK FOR MORE!

OG TRANS FAT

| ITEM#       | DISTRIBUTOR# | PRODUCT DESCRIPTION                         | CASE           |
|-------------|--------------|---------------------------------------------|----------------|
| 38000-29476 |              | EGGO® ORIGINAL WAFFLE GRAHAM CRACKERS       | 100CT./1.740Z. |
| 38000-24520 |              | EGGO® CINNAMON FRENCH TOAST GRAHAM CRACKERS | 100CT./1.760Z. |