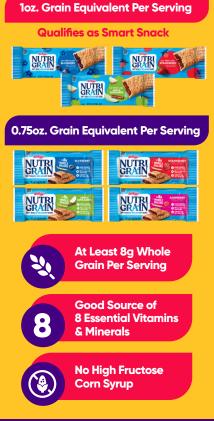

We offer **four fantastic flavors** across our portfolio with the classic, wholesome tastes kids love to keep them coming back for more. And our 1.55oz. bars are formulated with **14g of nourishing whole grain** as the first ingredient, to satisfy parents as well as USDA nutrition guidelines.