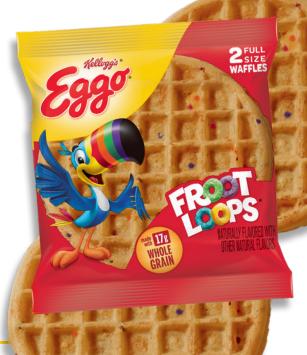

GSERVE UP SOME FUN

NEW

**MADE WITH 17G OF** WHOLE GRAIN PER SERVING **WE'RE MASHING UP TWO CLASSIC BRANDS TO DELIVER A SUPER-COOL AND CONVENIENT BREAKFAST! STUDENTS WILL LOVE THE DELICIOUS FROOT LOOPS® TASTE IN THESE WHOLE GRAIN WAFFLES - AND YOU'LL LOVE THEIR EASY OVENABLE OR THAW-AND-SERVE PREP.** 

**AVAILABLE SCHOOL YEAR 2024-2025** 

EGGO® IS NUMBER **ONE IN K-12** 

Eggo® is K-12's #1 Frozen **Breakfast Brand\*** 

**TWO FULL-SIZED WAFFLES** 

in every Single-Serve Package

**20z.** 

**GRAIN EQUIVALENT** 

| CASE CODE   | DISTRIBUTOR# | PRODUCT DESCRIPTION                                     | CASE                  | GRAIN OZ.<br>EQUIV. |
|-------------|--------------|---------------------------------------------------------|-----------------------|---------------------|
| 38000-29443 |              | Eggo® Froot Loops® Waffles made with 17g of Whole Grain | 72ct./2.6oz.<br>Pouch | 2oz.                |