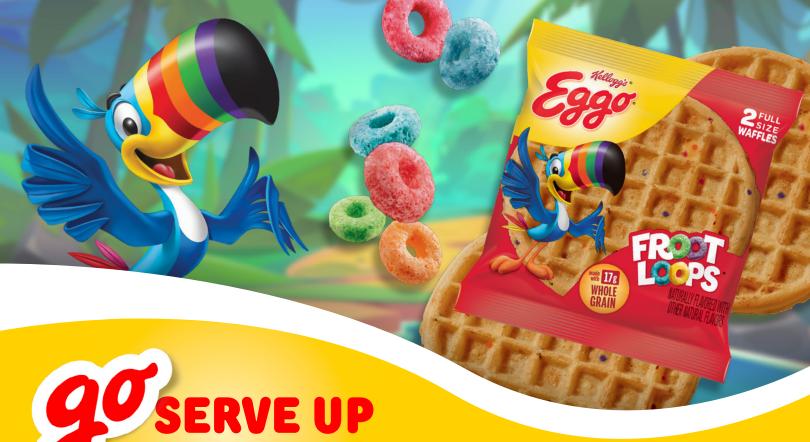

GSERVE UP SOME FUN

NEW

**MADE WITH 17G OF** WHOLE GRAIN PER SERVING **WE'RE MASHING UP TWO CLASSIC BRANDS TO DELIVER A SUPER-COOL AND CONVENIENT BREAKFAST! STUDENTS WILL LOVE THE DELICIOUS FROOT LOOPS® TASTE IN THESE WHOLE GRAIN WAFFLES - AND YOU'LL LOVE THEIR EASY OVENABLE OR THAW-AND-SERVE PREP.** 

**AVAILABLE SCHOOL YEAR 2024-2025** 

EGGO® IS NUMBER **ONE IN K-12** 

Eggo® is K-12's #1 Frozen **Breakfast Brand\*** 

**TWO FULL-SIZED WAFFLES** 

in every Single-Serve Package

**20z.** 

**GRAIN EQUIVALENT** 