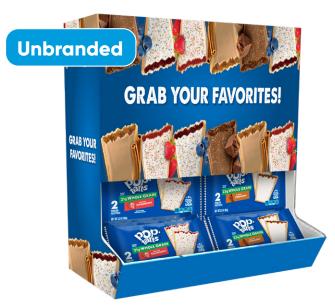

Note: Displays ship in packs of two with the choice of a *Pop-Tarts®* branded or unbranded design.

Please keep in mind when providing total # of displays to order below.

# of Unbranded Displays: \_\_\_\_\_

Once received, follow the assembly instructions shown here to set up your corrugate merchandiser (please note, *Rice Krispies Treats*® corrugate display used as an example).