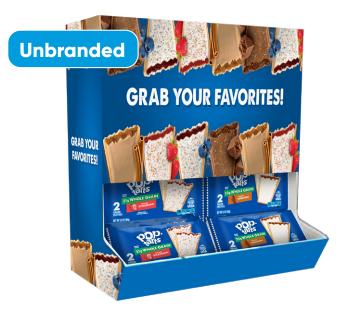

Note: Displays ship in packs of two with the choice of a *Pop-Tarts®* branded or unbranded design.

Please keep in mind when providing total # of displays to order below.

# of Unbranded Displays: \_\_\_\_\_

Once received, follow the assembly instructions shown here to set up your corrugate merchandiser (please note, *Rice Krispies Treats*® corrugate display used as an example).