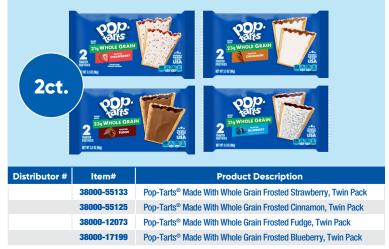

## Choose from either of these merchandisers below:

11"W x 4.375"D x 8.875"H

| Distributor # | ltem #      | Product Description                                             |
|---------------|-------------|-----------------------------------------------------------------|
|               | 38000-55130 | Pop-Tart® Made With Whole Grain Frosted Strawberry, Single Pack |
|               | 38000-55122 | Pop-Tart® Made With Whole Grain Frosted Cinnamon, Single Pack   |
|               | 38000-12070 | Pop-Tart® Made With Whole Grain Frosted Fudge, Single Pack      |
|               | 38000-17196 | Pop-Tart® Made With Whole Grain Frosted Blueberry, Single Pack  |