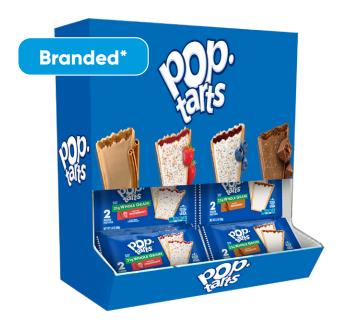

## Merchandiser NOW AVAILABLE

## Get your FREE Pop-Tarts® Made With Whole Grain Merchandiser today!

- No sign up commitments and FREE for your schools!
- Easy set-up, lightweight, and portable for convenient location changes and countertop cleanup.
- Space saver Only 11" wide, doesn't take up much countertop space and fits on top of mobile carts.
- Saves labor Gravity feed design means no need to restock each row in a rack.
- Fits neatly next to cash register for easy cashier monitoring.
- Sell 30% more of a product that's already a best-selling item in your Smart Snack offerings.

## Choose from either of these merchandisers below:

11"W x 4.375"D x 8.875"H

| Distributor # | ltem #      | Product Description                                             |
|---------------|-------------|-----------------------------------------------------------------|
|               | 38000-55130 | Pop-Tart® Made With Whole Grain Frosted Strawberry, Single Pack |
|               | 38000-55122 | Pop-Tart® Made With Whole Grain Frosted Cinnamon, Single Pack   |
|               | 38000-12070 | Pop-Tart® Made With Whole Grain Frosted Fudge, Single Pack      |
|               | 38000-17196 | Pop-Tart® Made With Whole Grain Frosted Blueberry, Single Pack  |

Note: Displays ship in packs of two with the choice of a *Pop-Tarts®* branded or unbranded design.

Please keep in mind when providing total # of displays to order below.

# of Branded Displays: \_\_\_\_\_