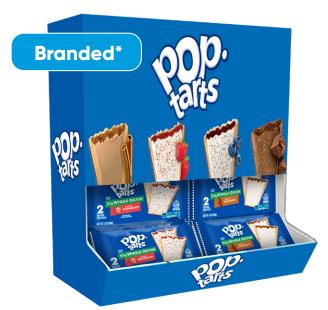

## Merchandiser NOW AVAILABLE

## Get your FREE Pop-Tarts® Made With Whole Grain Merchandiser today!

- No sign up commitments and FREE for your schools!
- Easy set-up, lightweight, and portable for convenient location changes and countertop cleanup.
- Space saver Only 11" wide, doesn't take up much countertop space and fits on top of mobile carts.
- Saves labor Gravity feed design means no need to restock each row in a rack.
- Fits neatly next to cash register for easy cashier monitoring.
- Sell 30% more of a product that's already a best-selling item in your Smart Snack offerings.

Note: Displays ship in packs of two with the choice of a *Pop-Tarts®* branded or unbranded design.

Please keep in mind when providing total # of displays to order below.

# of Branded Displays: \_\_\_\_\_