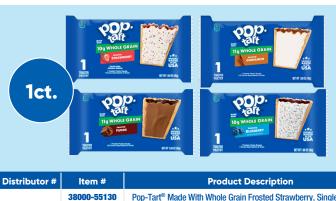

## Choose from either of these merchandisers below:

11"W x 4.375"D x 8.875"H

| Distributor # | ltem #      | Product Description                                             |
|---------------|-------------|-----------------------------------------------------------------|
|               | 38000-55130 | Pop-Tart® Made With Whole Grain Frosted Strawberry, Single Pack |
|               | 38000-55122 | Pop-Tart® Made With Whole Grain Frosted Cinnamon, Single Pack   |
|               | 38000-12070 | Pop-Tart® Made With Whole Grain Frosted Fudge, Single Pack      |
|               | 38000-17196 | Pop-Tart® Made With Whole Grain Frosted Blueberry, Single Pack  |