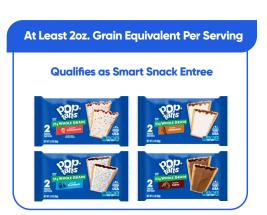

# Qualifies as Smart Snack NEW Cool School Cafe Qualifying Product!

### Power up students' days and your school nutrition program with whole-grain *Pop-Tarts*<sup>®</sup>!

| ltem#       | Distributor # | Product Description                                             | Case           |
|-------------|---------------|-----------------------------------------------------------------|----------------|
| 38000-55130 |               | Pop-Tart® Made With Whole Grain Frosted Strawberry, Single Pack | 120ct./1.69oz. |
| 38000-55122 |               | Pop-Tart® Made With Whole Grain Frosted Cinnamon, Single Pack   | 120ct./1.69oz. |
| 38000-17196 |               | Pop-Tart® Made With Whole Grain Frosted Blueberry, Single Pack  | 120ct./1.69oz. |
| 38000-12070 |               | Pop-Tart® Made With Whole Grain Frosted Fudge, Single Pack      | 120ct./1.69oz. |
| 38000-55133 |               | Pop-Tarts® Made With Whole Grain Frosted Strawberry, Twin Pack  | 72ct./3.3oz.   |
| 38000-55125 |               | Pop-Tarts® Made With Whole Grain Frosted Cinnamon, Twin Pack    | 72ct./3.3oz.   |
| 38000-17199 |               | Pop-Tarts® Made With Whole Grain Frosted Blueberry, Twin Pack   | 72ct./3.3oz.   |
| 38000-12073 |               | Pop-Tarts® Made With Whole Grain Frosted Fudge, Twin Pack       | 72ct./3.3oz.   |