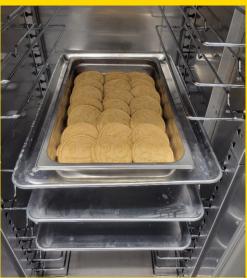

### **BULK HEATING INSTRUCTIONS**

**NOTE:** Can start from frozen or thawed, but waffles will separate easier when at least partially thawed.

- Pre-heat the oven to 375°F (convection, medium fan), 375°F (combi-oven dry heat only, no moisture), or 400°F (conventional oven).
- Separate 24 Eggo® Eggoji™ Waffles and line up on a full sheet pan in rows of 6 to 8pc. each, overlapping the first layer by no more than 1/2".
- Bake in the oven for 7-8 minutes, either frozen or thawed.
- Once heated through, store in a heated cabinet at 160°F for no more than 20 minutes **uncovered**.