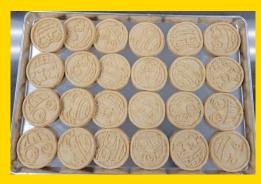

### **BULK HEATING INSTRUCTIONS**

**NOTE:** Can start from frozen or thawed, but waffles will separate easier when at least partially thawed.

- Pre-heat the oven to 375°F (convection, medium fan), 375°F (combi-oven dry heat only, no moisture), or 400°F (conventional oven).
- Separate 24 Eggo® Eggoji™ Waffles and line up on a full sheet pan in rows of 6 to 8pc. each, overlapping the first layer by no more than 1/2".
- Bake in the oven for 7-8 minutes, either frozen or thawed.
- Once heated through, store in a heated cabinet at 160°F for no more than 20 minutes **uncovered**.