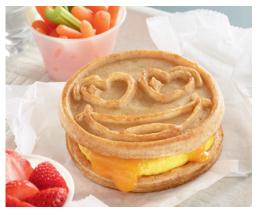

### **WE'VE PUT A FUN FACE ON A CLASSIC TASTE!**

Invite your students to express themselves with our emoji-inspired Eggo® Eggoji™Waffles, MADE WITH 16G OF NOURISHING WHOLE GRAIN to help keep kids full and focused. Eggoji™are a convenient addition to your menu, with EASY HEATING OR THAW-AND-SERVE PREP. They can be offered alone or as a creative meal component, providing **FLEXIBILITY AT BREAKFAST AND LUNCH** times. And they're **POPULAR WITH STUDENTS**, with Bulk Waffles growing by 7.3% and the frozen breakfast category overall growing by 11.7% in the last 12 months.<sup>2</sup>

So dish out delight with Eggo® Eggoji™Waffles – a delicious, whimsical way to boost student participation AND smiles!

COLORS & FLAVORS

**GOOD SOURCE** 

NO HIGH

FOR MORE INFORMATION, CONTACT YOUR **KELLANOVA SALES REPRESENTATIVE** OR VISIT KELLANOVAAWAYFROMHOME.COM