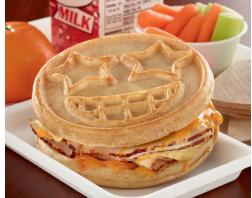

### **WE'VE PUT A FUN FACE ON A CLASSIC TASTE!**

Invite your students to express themselves with our emoji-inspired Eggo® Eggoji™Waffles, MADE WITH 16G OF NOURISHING WHOLE GRAIN to help keep kids full and focused. Eggoji™are a convenient addition to your menu, with EASY HEATING OR THAW-AND-SERVE PREP. They can be offered alone or as a creative meal component, providing **FLEXIBILITY AT BREAKFAST AND LUNCH** times. And they're **POPULAR WITH STUDENTS**, with Bulk Waffles growing by 7.3% and the frozen breakfast category overall growing by 11.7% in the last 12 months.<sup>2</sup>

So dish out delight with Eggo® Eggoji™Waffles – a delicious, whimsical way to boost student participation AND smiles!

COLORS & FLAVORS

**GOOD SOURCE** 

NO HIGH

FOR MORE INFORMATION, CONTACT YOUR **KELLANOVA SALES REPRESENTATIVE** OR VISIT KELLANOVAAWAYFROMHOME.COM