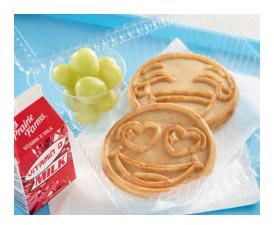

### **WE'VE PUT A FUN FACE ON A CLASSIC TASTE!**

Invite your students to express themselves with our emoji-inspired Eggo® Eggoji™Waffles, MADE WITH 16G OF NOURISHING WHOLE GRAIN to help keep kids full and focused. Eggoji™are a convenient addition to your menu, with EASY HEATING OR THAW-AND-SERVE PREP. They can be offered alone or as a creative meal component, providing **FLEXIBILITY AT BREAKFAST AND LUNCH** times. And they're **POPULAR WITH STUDENTS**, with Bulk Waffles growing by 7.3% and the frozen breakfast category overall growing by 11.7% in the last 12 months.<sup>2</sup>

So dish out delight with Eggo® Eggoji™Waffles – a delicious, whimsical way to boost student participation AND smiles!

COLORS & FLAVORS

**GOOD SOURCE** 

NO HIGH

FOR MORE INFORMATION, CONTACT YOUR **KELLANOVA SALES REPRESENTATIVE** OR VISIT KELLANOVAAWAYFROMHOME.COM