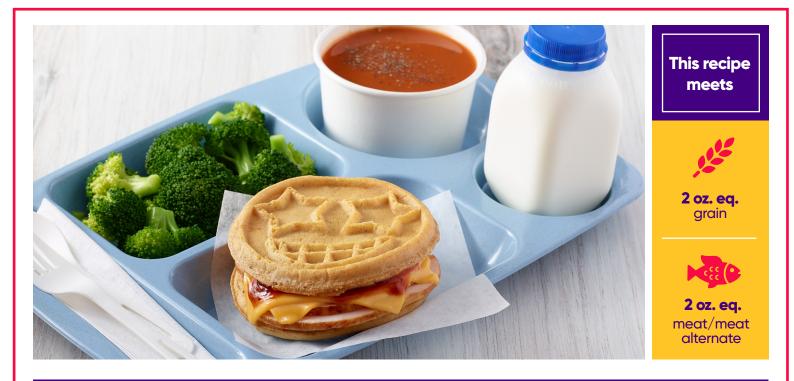

# BBQ Chicken & Cheddar ECO

### SERVING SIZE: 1 sandwich | YIELDS: 100 sandwiches

| Ingredients Weight                              |                                                                                               |                                |                                                |              |            |
|-------------------------------------------------|-----------------------------------------------------------------------------------------------|--------------------------------|------------------------------------------------|--------------|------------|
| Eggo® Eggoji" Waffles Made With 16g Whole Grain |                                                                                               |                                |                                                |              | 200 ea.    |
| BBQ                                             | Sauce, Low So                                                                                 | dium                           |                                                | 7 lbs.       | 12.5 cups  |
| Deli (                                          | Chicken Breast,                                                                               | fully cooked & sliced (1/2 oz. | each)                                          | 6 lbs. 4 oz. | 200 slices |
| Cheo                                            | ddar Cheese, Ye                                                                               | ellow, sliced (1/2 oz. each)   |                                                | 6 lbs. 4 oz. | 200 slices |
| Non-Stick Spray                                 |                                                                                               |                                | As Needed                                      |              |            |
| Di                                              | rections*                                                                                     |                                |                                                |              |            |
| 1.                                              | Preheat oven                                                                                  | to 375°F.                      |                                                |              |            |
| 2.                                              | Spray the pan with non-stick spray.                                                           |                                |                                                |              |            |
| 3.                                              | Place the waffles, <i>Eggoji</i> ™ face down, on the prepared pan.                            |                                |                                                |              |            |
| 4.                                              | Layer 1 oz. sliced chicken on top of each waffle.                                             |                                |                                                |              |            |
| 5.                                              | Top each sliced chicken stack with 2 tbsp. BBQ sauce.                                         |                                |                                                |              |            |
| 6.                                              | Place 2 slices cheddar on top of each (1 oz. total).                                          |                                |                                                |              |            |
| 7.                                              | Top with the second half of waffles, <i>Eggoji™</i> face up, until all sandwiches are topped. |                                |                                                |              |            |
| 8.                                              | Spray the top of the waffles with non-stick spray.                                            |                                |                                                |              |            |
| То                                              | Bake Off                                                                                      | *                              |                                                |              |            |
| 9.                                              | Bake at 375°F for 12-14 minutes. Cheese should be melted and waffle toasted.                  |                                |                                                |              |            |
| 10.                                             | Hold hot at 140°F or higher until served.                                                     |                                |                                                |              |            |
|                                                 | ltem #                                                                                        | Distributor #                  | Product Description                            |              | Case       |
| 380                                             | 000-24698                                                                                     |                                | <i>Eggo® Eggoji™</i> Waffles Made With 16g Wha | ole Grain    | 144ct.     |