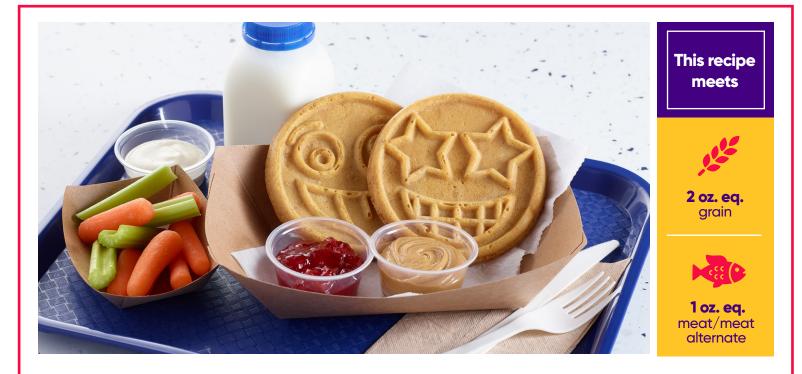

# PB&J Eccoji<sup>®</sup> Waffle Sandwich

#### SERVING SIZE: 1 sandwich | YIELDS: 100 sandwiches

| Ingredients*                                    | Weight    | Measure   |
|-------------------------------------------------|-----------|-----------|
| Eggo® Eggoji" Waffles Made With 16g Whole Grain |           | 200 ea.   |
| Jelly, Grape (or Preferred Flavor)              | 9 lbs.    | 12.5 cups |
| Peanut Butter, Smooth (or Alternate Nut Butter) | 7 lbs.    | 12.5 cups |
| Non-Stick Spray                                 | As Needed |           |

#### **Directions\*\***

- **1.** Preheat oven to 350°F, convection.
- **2.** Spray a sheet pan with non-stick spray.
- **3.** Spread the waffles on the pan in a single layer.
- 4. Bake at 350°F for 8 minutes. The waffle should be brown and toasty.
- 5. Keep warm until served.
- 6. Serve 2 Eggo<sup>®</sup> Eggoji<sup>™</sup> waffles with 2 tbsp. peanut butter and 2 tbsp. jelly on the side.