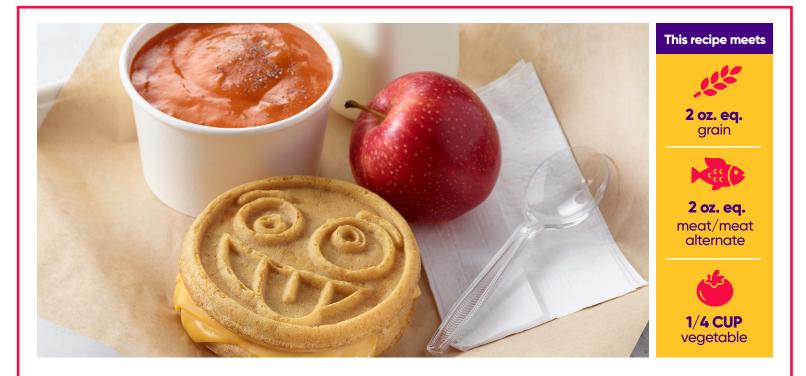

# **Eccoji** Grilled Cheese & Tomato Soup

### SERVING SIZE: 1 sandwich + 8 oz. soup | YIELDS: 100 servings

| Ingredients                                     | Weight        | Measure    |
|-------------------------------------------------|---------------|------------|
| Eggo® Eggoji" Waffles Made With 16g Whole Grain | 16 lbs. 8 oz. | 200 ea.    |
| Swiss Cheese, 1 oz. slices                      | 6 lbs.        | 100 slices |
| Cheddar Cheese, 1 oz. slices                    | 6 lbs.        | 100 slices |
| Prepared Tomato Soup                            | 50 lbs.       | 6.5 gal.   |
| Non-Stick Spray                                 | As Needed     |            |

7. Serve with 8 oz. hot tomato soup on the side for dipping.

| ltem #      | Distributor # | Product Description                             | Case   |
|-------------|---------------|-------------------------------------------------|--------|
| 38000-24698 |               | Eggo® Eggoji™ Waffles Made With 16g Whole Grain | 144ct. |