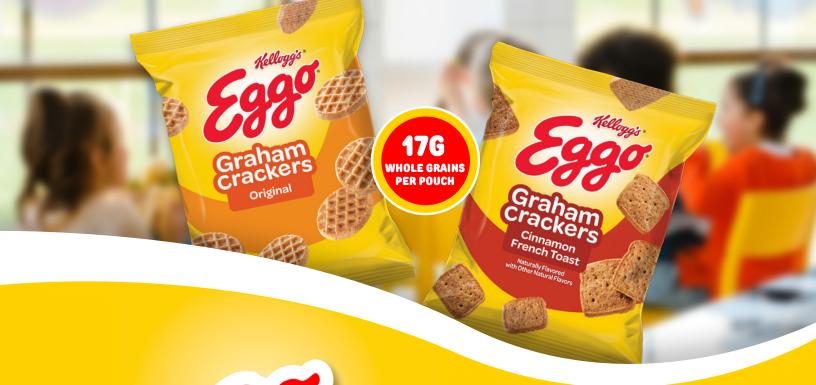

## GRAB AND FOR BREAKFAST AND BEYOND

DISH UP DELICIOUS GRAHAMS IN ICONIC KID-LOVED SHAPES! BITE-SIZED *EGGO®* WAFFLE AND FRENCH TOAST GRAHAMS DELIVER CLASSIC TASTE AND ARE CONVENIENT TO SERVE AT BREAKFAST, BREAKFAST AFTER THE BELL, LUNCH, OR A SNACK. PLUS, GRAHAM CRACKERS IS THE MOST POPULAR CRACKER TYPE IN K-12\* – SO THESE YUMMY BITES WILL KEEP STUDENTS COMING BACK FOR MORE!

GRAIN EQUIVALENT PER SERVING

BUY AMERICAN COMPLIANT

CACFP ELIGIBLE

NO HIGH FRUCTOSE CORN SYRUP

WHOLE GRAIN RICH

MADE WITH COLORS & FLAVORS FROM NATURAL SOURCES

| ITEM#       | DISTRIBUTOR# | PRODUCT DESCRIPTION                         | CASE           |
|-------------|--------------|---------------------------------------------|----------------|
| 38000-29476 |              | EGGO® ORIGINAL WAFFLE GRAHAM CRACKERS       | 100CT./1.740Z. |
| 38000-24520 |              | EGGO® CINNAMON FRENCH TOAST GRAHAM CRACKERS | 100CT./1.760Z. |