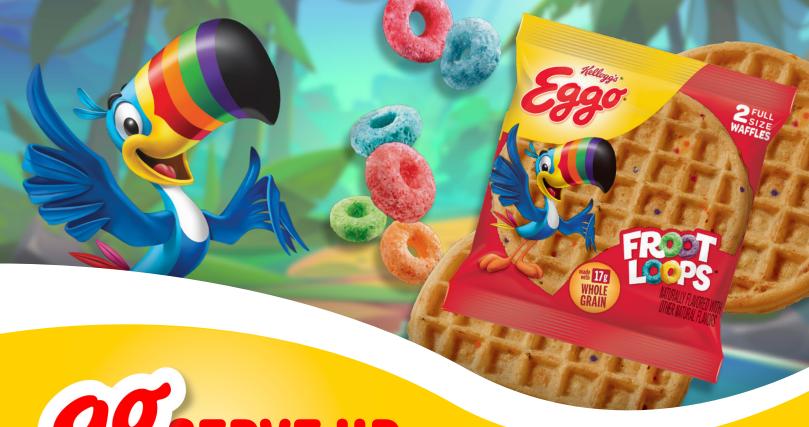

# GSERVE UP SOME FUN

# EGGO® IS THE #1 FROZEN BREAKFAST BRAND IN K-12\*

WE'VE MASHED UP TWO CLASSIC
BRANDS TO DELIVER A SUPER-COOL AND
CONVENIENT BREAKFAST! STUDENTS WILL
LOVE THE DELICIOUS FROOT LOOPS® TASTE
IN THESE WHOLE GRAIN WAFFLES – AND
YOU'LL LOVE THEIR EASY OVENABLE OR
THAW-AND-SERVE PREP.

TWO FULL-SIZED WAFFLES IN EVERY PACK

GRAIN EQUIVALENT PER 2 WAFFLES

5G TOTAL SUGARS
PER PACKAGE\*\*

COLORS & FLAVORS FROM NATURAL SOURCES

**WHOLE GRAIN RICH** 

COOL SCHOOL CAFE ELIGIBLE

**CACFP ELIGIBLE** 

BUY AMERICAN COMPLIANT