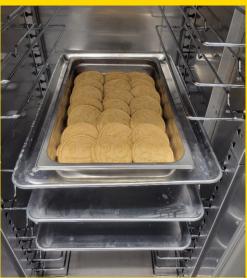

## **BULK HEATING INSTRUCTIONS**

**NOTE:** Can start from frozen or thawed, but waffles will separate easier when at least partially thawed.

- Pre-heat the oven to 375°F (convection, medium fan), 375°F (combi-oven dry heat only, no moisture), or 400°F (conventional oven).
- Separate 24 Eggo® Eggoji™ Waffles and line up on a full sheet pan in rows of 6 to 8pc. each, overlapping the first layer by no more than 1/2".
- Bake in the oven for 7-8 minutes, either frozen or thawed.
- Once heated through, store in a heated cabinet at 160°F for no more than 20 minutes **uncovered**.