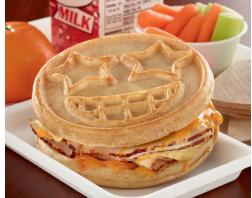

* COMPLIANT





COOL SCHOOL CAFE ELIGIBLE











## **BULK HEATING INSTRUCTIONS**

**NOTE:** Can start from frozen or thawed, but waffles will separate easier when at least partially thawed.

- Pre-heat the oven to 375°F (convection, medium fan), 375°F (combi-oven dry heat only, no moisture), or 400°F (conventional oven).
- Separate 24 Eggo® Eggoji™ Waffles and line up on a full sheet pan in rows of 6 to 8pc. each, overlapping the first layer by no more than 1/2".
- Bake in the oven for 7-8 minutes, either frozen or thawed.
- Once heated through, store in a heated cabinet at 160°F for no more than 20 minutes **uncovered**.

GRILL: Heat at med-high (~375°F) setting for 2 minutes per side.

**CAUTION:** Use care when heating this product. Heated product may be too hot to handle.











ITEM#

**DISTRIBUTOR#** 

**PRODUCT DESCRIPTION** 

CASE

38000-24698

Eggo® Eggoji™ Waffles Made With 16g Whole Grain

144ct.