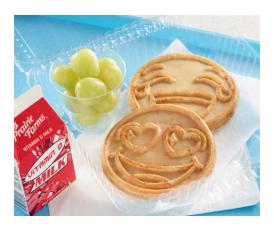

## **WE'VE PUT A FUN FACE ON A CLASSIC TASTE!**

Invite your students to express themselves with our emoji-inspired Eggo® Eggoji™Waffles, MADE WITH 16G OF NOURISHING WHOLE GRAIN to help keep kids full and focused. Eggoji™are a convenient addition to your menu, with EASY HEATING OR THAW-AND-SERVE PREP. They can be offered alone or as a creative meal component, providing **FLEXIBILITY AT BREAKFAST AND LUNCH** times. And they're POPULAR WITH STUDENTS, with Bulk Waffles growing by 16.3% and the frozen breakfast category overall growing by 9.4% in the last 12 months.<sup>2</sup>

**FLAVORS** 

**GOOD SOURCE OF 8 VITAMINS** 

**DID YOU KNOW?** The "tears of joy" emoji,

which is the inspiration for our Chuckles *Eggoji™*, is the

most-used emoji of 2025!1

NO HIGH CORN SYRUP

**BUY AMERICAN** COMPLIANT