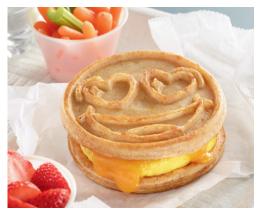

**FLAVORS** 

**GOOD SOURCE OF 8 VITAMINS** 

**DID YOU KNOW?** The "tears of joy" emoji,

which is the inspiration for our Chuckles *Eggoji™*, is the

most-used emoji of 2025!1

NO HIGH CORN SYRUP

**BUY AMERICAN** COMPLIANT