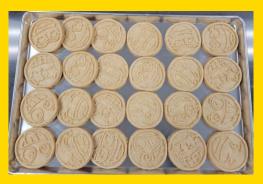

## **BULK HEATING INSTRUCTIONS**

**NOTE:** Can start from frozen or thawed, but waffles will separate easier when at least partially thawed.

- Pre-heat the oven to 375°F (convection, medium fan), 375°F (combi-oven dry heat only, no moisture), or 400°F (conventional oven).
- Separate 24 Eggo® Eggoji™ Waffles and line up on a full sheet pan in rows of 6 to 8pc. each, overlapping the first layer by no more than 1/2".
- Bake in the oven for 7-8 minutes, either frozen or thawed.
- Once heated through, store in a heated cabinet at 160°F for no more than 20 minutes **uncovered**.