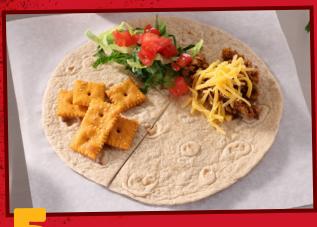

**Top Crumbles with Cheese** 

Add Romaine Lettuce and Tomato

Add Whole Grain Cheez-It®