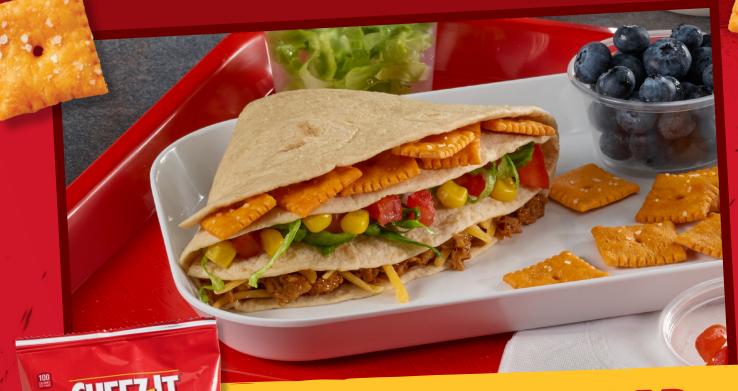

## CRUNCHEEZY WRAP

A Cheezy Crunch in Every Bite

The Perfect Addition to K-12 Menus and Ideal for Self-Serve!

Want to see how to build the 8" wrap? SCAN OR CLICK

See a video of the 6" wrap being made! SCAN OR CLICK

## **CRUNCHEEZY WRAP**

Customizable, Kid-Approved, and On-Trend for School Menus