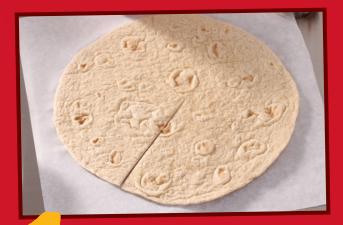

## **Build Your Own In 6 Steps:**

For recipe details & school meal pattern contributions, please see our recipe sheet **HERE**:

Start with 8" Whole Grain Tortilla

Add MorningStar Farms® Crumbles, prepared with Taco Seasoning