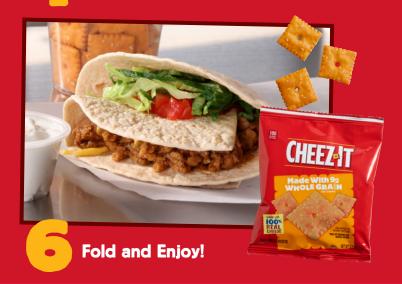

## **Build Your Own In 6 Steps:**

For recipe details & school meal pattern contributions, please see our recipe sheet **HERE**:

Start with 8" Whole Grain Tortilla

Add MorningStar Farms® Crumbles, prepared with Taco Seasoning