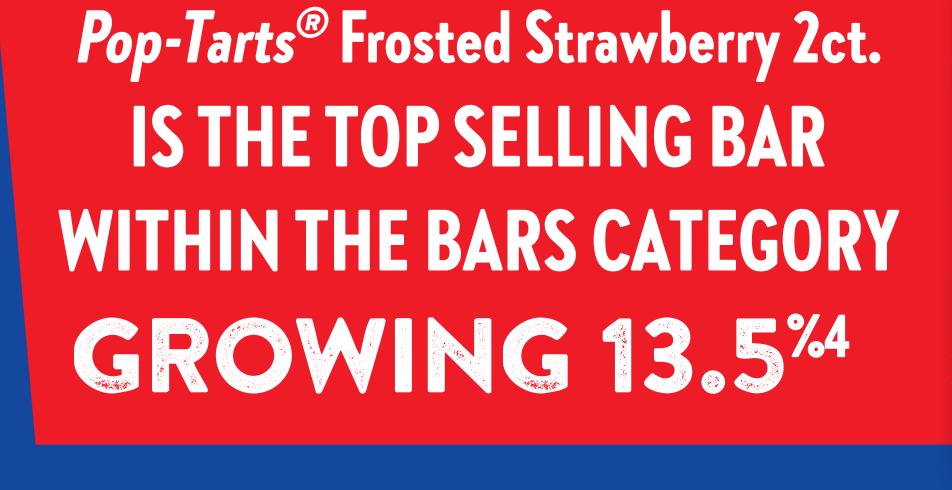

Pop-Tarts® has had 4 straight years of growth to be a \$9MM business<sup>3</sup>

Pop-Tarts® has 40% share of the breakfast category<sup>3</sup>





BRAID

PENETRATION<sup>1</sup>

(within Total US Conv)

## 



Pop-Tarts® Strawberry and Brown Sugar Cinnamon have the

RATEI

(within Total US Conv)

## HICHEST DOLLARTURY

in the Breakfast Category<sup>3</sup>





PROUDLY BAKED THE USA









<sup>2.</sup> Ranking in % ACV Reach, Nielsen Discover, Total US Conv Latest 52 Wks - w/e 03/02/24



<sup>3.</sup> Circana, Total Enterprise Calendar Year 2018-2022

<sup>4.</sup> Specialty Distributor L12M ending Dec 2023